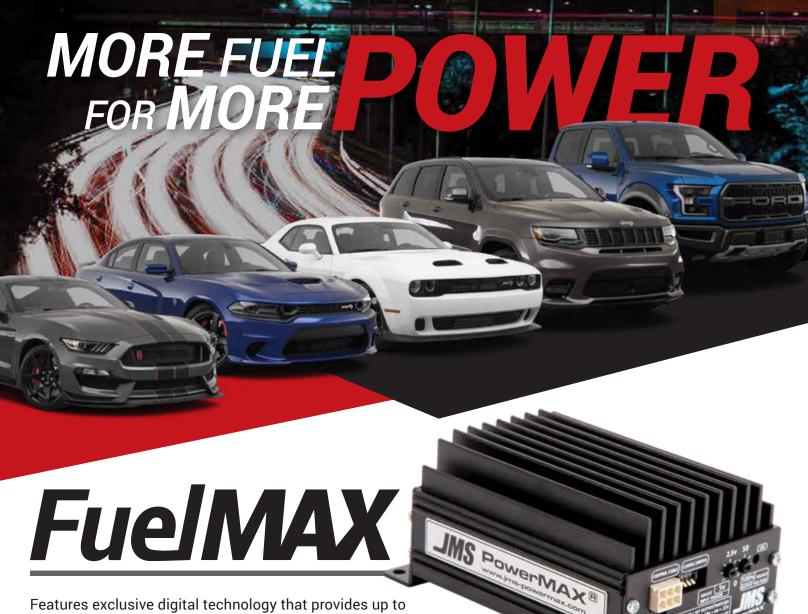

Features exclusive digital technology that provides up to an 85% increase in fuel delivery from your factory OEM fuel pump. Provides the highest continuous voltage and amperage output without the noise. Plug & play installation connects directly to your fuel pump driver module and activates via the pedal position sensor, minimizing install time.

User-adjustable voltage ramp-in/out rate allows elimination of fuel pressure spikes for max control. Kits feature heavy-duty 10-gauge wiring, industrial-grade heat-sink, proprietary enclosure,

and everything you need for a complete installation. Compatible with all 12-and 16-volt battery systems.

- > Up to 85% Increased Fuel Output
- > User Adjustable Voltage Rates
- Supports up to 1000hp with the Stock Fuel Pump
  - > Eliminate Fuel Pressure Spikes
  - More Fuel for More Power
  - Made in the USA with a Lifetime Warranty